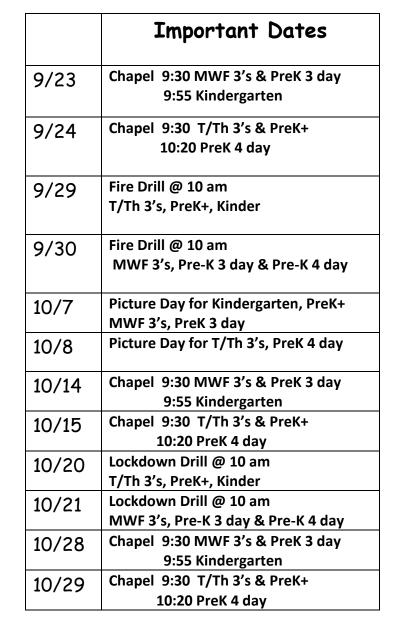

Prince of Peace School Preschool and Kindergarten



## September/October 2020

## www.princeofpeaceschool.com

BottleDrop

Get your BottleDrop Give blue bags for POP donation in the school office

Fill and take to any BottleDrop location - Scan the coded sticker and drop in!



The school collects the money to use for purchasing gym and playground equipment!



A text alert will be sent in the evening before or in the early morning if school will be delayed or cancelled due to inclement weather. If school is delayed 2 hours, all 3's & 4's classes will be cancelled. Pre-K+ and Kindergarten will start at 12 noon.





Staff will be at drop off locations 10 mins. before class and until 10 minutes after class begins. If you are later than 10 mins. after class starts, you will need to go to the school office for your child's wellness check-in. If you are late picking up, you will need to go to the school office first.